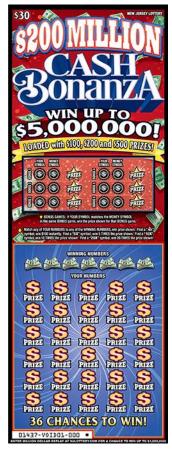

## May Brings Instant Ticket Luck to Big New Jersey Winners

Instant Games Players Received More Than \$111.38 Million in Prizes in May

**TRENTON (July 3, 2018)** – New Jersey Lottery player Margaret Grove of Neptune didn't spend long scratching her \$200 Million Cash Bonanza ticket - the very first line she uncovered immediately revealed that she was already a winner! After taking her time to read the rules on the game front and back very carefully, it finally started to sink in for Margaret that she had just won the lottery, big time! This lucky ticket had just won her \$5,000,000.

Margaret's lucky ticket was purchased at Brighton Exxon on 1 Brighton Ave., Neptune City in Monmouth County.

Another winner, Pardeep Kumar of Astoria, New York purchased a \$1,000,000 Spectacular ticket while visiting family in New Jersey. Pardeep scratched the ticket right there in the store to see if it was his lucky day. As he kept scratching, he was overwhelmed with excitement when he realized it was a lucky day indeed – his ticket was the \$1,000,000 top prize winner.

New Jersey Lottery players claimed more than \$111.38 million in prizes playing Instant Games in May. Below is a listing of the top prizes over \$10,000 won for the month.

| May 2018 Instant Game Top-Tier Winning Tickets |                          |                |            |                |        |                               |                |  |  |  |
|------------------------------------------------|--------------------------|----------------|------------|----------------|--------|-------------------------------|----------------|--|--|--|
| Name                                           | Address                  | City           | County     | Game<br>Number | Pack   | Game Name                     | Valid Amount   |  |  |  |
| BRIGHTON EXXON                                 | 1 BRIGHTON AVE           | NEPTUNE CITY   | MONMOUTH   | 1437           | 249894 | \$200 Million<br>Cash Bonanza | \$5,000,000.00 |  |  |  |
| CLARK'S LIQUOR                                 | 15 GARFIELD AVE          | CLEMENTON      | CAMDEN     | 1463           | 80529  | \$1,000,000<br>Spectacular    | \$1,000,000.00 |  |  |  |
| ALLENTOWN WINE &<br>LIQUORS STORE              | 3 NORTH MAIN ST          | ALLENTOWN      | MONMOUTH   | 1413           | 134025 | Mega<br>Crossword             | \$500,000.00   |  |  |  |
| ACME MARKET STORE<br>#7835                     | 2087 SHORE ROAD          | OCEAN VIEW     | CAPE MAY   | 1478           | 34932  | \$250,000<br>Crossword        | \$250,000.00   |  |  |  |
| SPEEDY MART                                    | 194 NEW HAMPSHIRE AVENUE | LAKEWOOD       | OCEAN      | 1478           | 56668  | \$250,000<br>Crossword        | \$250,000.00   |  |  |  |
| HACKENSACK LIQUORS                             | 500 SOUTH RIVER STREET   | HACKENSACK     | BERGEN     | 1446           | 81911  | Diamonds and<br>Dollars       | \$200,000.00   |  |  |  |
| GREGORY LIQUOR STORE                           | 1772 EAST STATE ST       | HAMILTON       | MERCER     | 1466           | 65548  | \$500 Frenzy                  | \$200,000.00   |  |  |  |
| NOBLE'S SMOKE SHOP                             | 629 ROUTE 9 NORTH        | LANOKA HARBOR  | OCEAN      | 1443           | 110610 | 20x The Bucks                 | \$200,000.00   |  |  |  |
| SPEEDY MART                                    | 59 STATE ROAD            | PRINCETON      | MERCER     | 1466           | 92186  | \$500 Frenzy                  | \$200,000.00   |  |  |  |
| SEABRA FOODS INC                               | 219 CHESTNUT ST          | NEWARK         | ESSEX      | 1469           | 52766  | \$200,000 Gold<br>Rush        | \$200,000.00   |  |  |  |
| WAWA #947                                      | 6678 BLACKHORSE PIKE     | EGG HARBOR TWP | ATLANTIC   | 1475           | 63791  | Lucky Times 20                | \$200,000.00   |  |  |  |
| PANTRY 1 FOODMART                              | 4486 HARDING HIGHWAY     | NEWFIELD       | GLOUCESTER | 1472           | 35403  | Super<br>Crossword            | \$50,000.00    |  |  |  |
| HT FAMILY FARMS                                | 1012 GOFFLE RD           | HAWTHORNE      | PASSAIC    | 1472           | 67177  | Super<br>Crossword            | \$50,000.00    |  |  |  |
| BP GAS                                         | 1101 EAST JERSEY ST      | ELIZABETH      | UNION      | 1430           | 50160  | Power Play<br>Crossword       | \$30,000.00    |  |  |  |
| GRANDE SUPERMARKET                             | 258 BROADWAY             | LONG BRANCH    | MONMOUTH   | 1462           | 43836  | Big Money<br>Spectacular      | \$30,000.00    |  |  |  |
| QUICK STOP & GO                                | 518 BOUND BROOK RD       | MIDDLESEX      | MIDDLESEX  | 1409           | 67862  | Loteria                       | \$30,000.00    |  |  |  |
| VALLEY DISCOUNT                                | 598 CHEWS LANDING ROAD   | LINDENWOLD     | CAMDEN     | 1462           | 67805  | Big Money<br>Spectacular      | \$30,000.00    |  |  |  |
| TOP DELI & CONVENIENCE<br>STORE                | 1815 KERRIGAN AVE        | UNION CITY     | HUDSON     | 1426           | 15040  | Birthday<br>Surprise          | \$25,000.00    |  |  |  |
| CONVENIENCE AMERICA                            | 2241 KENNEDY BLVD        | NORTH BERGEN   | HUDSON     | 1448           | 55483  | Crossword                     | \$20,000.00    |  |  |  |
| \$.99 CENTS PLUS OF UNION                      | 350 CHESTNUT STREET      | UNION          | UNION      | 1468           | 40426  | \$20,000 Gold<br>Rush         | \$20,000.00    |  |  |  |
| QUICK CHEK #45                                 | 1509 MORRIS AVE.         | UNION          | UNION      | 1479           | 1885   | Fast Money                    | \$20,000.00    |  |  |  |
| - continued below -                            |                          |                |            |                |        |                               |                |  |  |  |