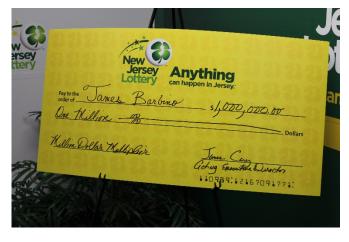

## A Quick Decision Made for a Big Surprise

Scratch-Offs Players Received More Than \$97.2 Million in Prizes in November

**TRENTON (Jan. 17, 2019)** – James Barbino of Williamstown in Gloucester County is a regular lottery player who likes playing both lottery draw games and scratch-off games. While in the store he usually visits to buy lottery tickets, he made a quick decision to purchase a Million Dollar Multiplier scratch-off ticket because it had multiple opportunities to win in the one game.

James took the ticket with him and scratched it off in the car before starting his drive home, but couldn't believe what he saw – he had won \$1,000,000! Still in disbelief, he would look at the ticket at every stop light on the way home. When he finally got home, he checked the ticket again very carefully and that is when it hit him this really was a jackpot winning ticket. He was ecstatic and in shock at this first big lottery win.

James immediately told his wife, his closest family members and his boss the good news that he had won \$1 million playing the Million Dollar Multiplier lottery game. Everyone was amazed and so excited for him. After sharing the good news, James signed the back of the ticket and put it in his safety box until he was able to talk to an advisor about his winnings.