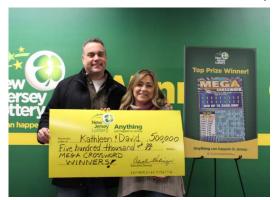

## **Instant Games Players' Parlay Small Wins into Big Wins**

Instant Games Players Received More Than \$98.5 Million in Prizes in February

**TRENTON** (March 8, 2017) – Kathleen is an avid Instant Games player and a big fan of the Crossword games. She enjoys the extra time it takes to scratch and review the game board. She typically limits the ticket purchase price to five dollars. While on her lunch break, she visited a newly

opened Quick Chek #146 located at 2 South Jefferson Rd., Whippany in Morris County. While she was there she bought three, five dollar Crossword tickets. To her pleasure, she realized that she won \$25. She then purchased two additional five dollar Crosswords, holding on to her initial \$15. Again, finding that she had won, this time \$30, she purchased a \$20 Mega Crossword. On that final ticket purchase, Kathleen parlayed her initial win into a \$500,000 top-prize win. Kathleen and her husband David will apply the winnings to some bills as well as their children's college expenses.