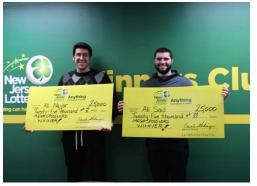

Ali Said and Ali Najjar, age 18 and 19, are students from North Bergen. The two men decided to split the cost of a five dollar instant ticket when they entered Fiji Meadowland LLC located at 7601 Bergenline Ave., North Bergen in Hudson County. Said and Najjar scratched off the ticket together. The five dollar ticket returned a \$10 prize, which they flipped into a \$10 ticket. Next, the \$10 ticket

revealed a \$20 prize; "today was their lucky day," they said to one another. They wanted to play the \$20 on a big ticket, but couldn't decide between two of the options. They grabbed a nearby penny, assigned an outcome for heads and tails, and proceeded to flip. When the penny returned tails four times in a row, the ticket choice was determined - a \$20 Mega Crossword game.

The Mega Crossword revealed itself to be a \$50,000 winner. Said and Najjar jumped for joy and danced around the store for a few moments. They lost their lucky penny in the process,

but held their winning ticket tight. Said and that he and Najjar are college students and will use the prize winnings to assist with tuition.