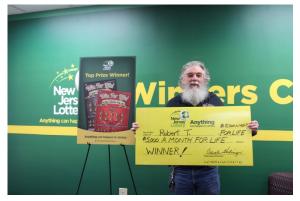

## What Do These Lucky Lottery Winners Have in Common? Wheels

Instant Games Players Received More Than \$110.2 Million in Prizes in March

**TRENTON (April 25, 2017)** – Truck driver Robert T. was getting fuel for his tractor trailer truck when he decided to step inside the store and grab a bite to eat. After purchasing a bowl of cereal he had \$3 remaining in his pocket. He decided to spend it on a \$3 Win for Life ticket. That \$3 ticket turned into \$5,000 a month for life, with a current cash value of \$1,275,000. This is not Robert's first big win; he won \$138,000 five years ago playing Jersey Cash 5. Robert plans to put this money towards his retirement, but won't stop playing yet. According to Robert, he plans to be back in our Winners Club within the next five years. He purchased his ticket at Lukoil, 2446 Route 22 Center Island, Union in Union County.