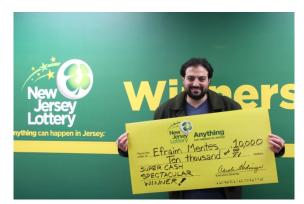

Bus driver Efraim Mentes enjoys playing scratch-off games a few times a week, in his spare time. On a stop at Singin, 1215 Lakewood Rd., Toms River in Ocean County, he spotted the \$5 Super Cash Spectacular game in the store and decided that it looked like a lucky ticket. He was correct; it was a \$10,000 winner. Efraim has celebrated multiple small wins in the past, but never more than \$500. Congratulations to Efraim.